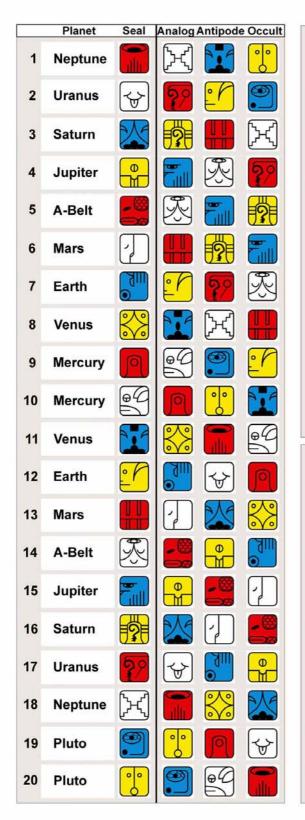

Picture A

We begin with marking the seven crossover connection kins on the Tzolkin grid. Note that people whose kins of birth are assigned to the mystical column have only four partners

# A. The kin of birth (central kin): Kin 233, Red Crystal Skywalker White Wind Wavespell

The goal: regain inner freedom, blaze trails for others, attract knowledge form higher dimensions, set the border of knowledge, gradually rise higher, join in cooperation, and organize the mental grounds.

# B. Guide of the kin 233: Kin 105, Red Magnetic Serpent

- 1. Its position in the crossover connections is above the central kin.
- 2. The seal of the guide is accompanied by the *first tone*, which means that the guide represents the wavespell.

# C. The analog partner of the kin 233: Kin 246, White Crystal World Bridger

- 1. Its position in the crossover connections is on the right from the kin of birth.
- 2. The analog partner has the same tone as the kin of birth: *tone 12* and therefore the same character features and similar personality.

# D. The antipode partner of kin 233: Kin 103, *Blue Crystal Night*

- 1. Its position in the crossover connections is on the left from the kin of birth.
- 2. It has the same *tone* as the kin of birth, meaning the same features of character and a similar personality. Since this is your reflection, it shows the qualities of your character that you most probably deny and the tasks you do not want to take up. For the kin 233 this is *tone 12*.

# E. The occult partner of kin 233: Kin 28, Yellow Ordering (Lunar) Star The occult quartet consists of: kin 28, kin 33 and kin 228

Picture C

- 1. The position of your occult partner in the crossover connections is below your kin of birth.
- 2. The sum of tones of the kin of birth and the kin of your occult partner is 14. Skywalker 12 + Star 2 = 14