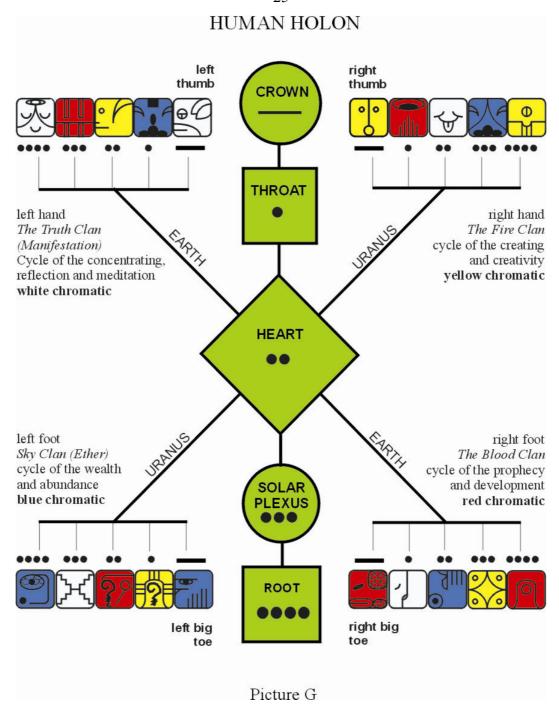

Galactic infinity finds expression in the Mayan cosmology in the four galactic cycles of Time, the origin of which is the primary chromatics Time-Atom. Their circulation repeats in form of the four galactic forces: *Fire, Blood, Manifestation (Truth)* and *Heaven (Ether)*. In those forces originated the four clans. During chromatic movement, the so-called fifth force, the twenty tribes – galactic colonizers, called interdimensional tribes of Time, understood as an evolutionary program, were formed. (Note that the fifth force or G force is the power of radiation of the Time program; rays of the intelligence of Time, sent from the galactic centre)

| EARTH    |        | Green |       |      |              |
|----------|--------|-------|-------|------|--------------|
| FAMILY   | yellow | red   | white | blue | TIME-Atom    |
| Polar    | •••    |       |       |      | Crown        |
| Cardinal |        | 1     |       | ?    | Throat       |
| Core     | 4      |       | · P   | 39   | Heart        |
| Signal   |        |       |       | [논   | Solar Plexus |
| Gateway  |        |       | S.    |      | Root         |

Each chromatic unit embraces five of twenty solar and galactic tribes (seals); it begins and ends with the seal of the same color family. The 52 chromatics run through every spin of the 260 days (260 kins of the Tzolkin): 13 red, 13 white, 13 blue, 13 yellow. The green color supports the whole chromatics Time-Atom (see picture G).

Chromatics is a cycle of five solar seals. We have four chromatics and five earthly families. You belong to one of the five families and one of the four chromatics—your galactic signature will tell you which exactly. At the bottom of your galactic certificate you can see the group of your chromatics.

Dynamics of movement and the course of chromatics in linear time create electromagnetic field around the Earth. The chromatics is one of the four lines in the four-dimensional net around the thee-dimensional Earth. Their cyclical revolution starts at the north pole, diagonally down to the right (see picture 39 or *Compendium*, p. 106). The electromagnetic field is the basic requirement for activating of the collective telepathy.

As far as the arrangement of chakras is concerned, there are two independent orders: seven chakras in the physical body and five chakras in its background. We share them with our brothers animals. The third eye and the sexual chakra are missing. Those five chakras gather energy needed for physical life. The chakra of heart encodes the four remaining ones.