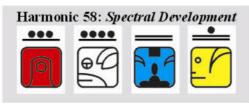

Picture F

Example: kin 233, *Red Crystal Skywalker* (see picture A).

Harmonics 59: Ordering (Lunar) Output

Assigned kins: Skywalker 12, Wizard 13, Eagle 1, Warrior 2.

Harmonic 58: Spectral Development Harmonic 59: Ordering Output

Picture E

The task of harmonics 59 (Ordering Output), led by the Yellow Warrior 2 (kin 236) is to realize potential in the physical grounds (tone 2), developed by harmonics 58 (Spectral Development), commanded by the Yellow Man 11 (kin 232). By refining the potential left from the previous harmonics and driven by the forces of the free will and the experience of the Yellow Man 11 (kin 232), harmonics 58 (kin 229, 230, 231, 232) relieved tensions and broke the emotional blockages (tone 11) in the karmic fields (kin 229). The outcome worked out by harmonics 58 became the setout point for harmonics 59. Its group has to summon up courage to take many life challenges (tone 2) if it wants to preserve on the Earth the potential given to it and not fall into the trap of the three-dimensional world of matter. Following the intuitive knowledge and the reason of the Yellow Warrior, the harmonics should not get intimidated, provoked to fight or give in to temptations lurking on this way. The task of the Red Crystal Skywalker (kin 233) is blazing trails for the whole team (the red color). Bringing others into cooperation e.g. lawyers (White Wizards), visionaries and strategists (Blue Eagles), he should mentally grasp the area (tone 12) like a real celestial scout. The Skywalker holds a great responsibility. He needs to be watchful not to lead the group gathered around him into the slavery of ego or onto someone else's karmic field. To become the whole himself, he should activate the code of law and order, honesty and selflessness of the Cosmic Wizard (kin 234), the code of vision, responsibility and planetary consciousness of the Magnetic Eagle (kin 235) and the code of intuitive intelligence, diplomacy and courage of the Ordering Warrior (kin 236). The activation of the codes is only the beginning, the first step in an initiation into maturity. Then he has to take numerous exams, tests and trials prepared by the galactic gremmie and tested in earthly conditions. His exams last 52 years, he can spend the rest of his life correcting what he has failed.