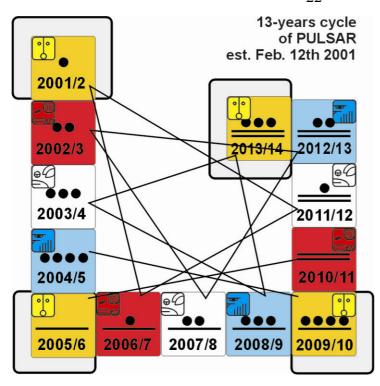

to this knowledge. PULSAR Publishing House (established Feb. 12<sup>th</sup>, 2001) is now almost four solar years old (acc. the 13-moon calendar) or five galactic years old (acc. the 260-day Tzolkin).

|            | THE SOLAR CYCLE OF PULSAR                          |                                            |             |                                                                                                                                                                                                                                                                                                                                                                                                                                                                                                                                                                              |  |  |  |  |  |  |
|------------|----------------------------------------------------|--------------------------------------------|-------------|------------------------------------------------------------------------------------------------------------------------------------------------------------------------------------------------------------------------------------------------------------------------------------------------------------------------------------------------------------------------------------------------------------------------------------------------------------------------------------------------------------------------------------------------------------------------------|--|--|--|--|--|--|
| revolution | Grounds                                            | 365-day cycle                              | connections | events                                                                                                                                                                                                                                                                                                                                                                                                                                                                                                                                                                       |  |  |  |  |  |  |
| 1.         | spiritual attracting the theme                     | Magnetic<br>12.02.01 – 11.02.02            | Arcturus    | publishing of <i>The Guide</i> and <i>The Key to the Calendar</i> (vol. I and II); <i>Compendium</i> , music <i>Solar Seals</i> ; promotion of the books in the R. Ulman society; the presentation of the Mayan Calendar at the congress, commemorating 10 years of "Biopol" in Rynia; first workshops in Opole; accusations and boycott of the books by "authorities" in the esoteric field – the calendar and J. Kössner are made up by H. Kotwicka; <i>outcome</i> : the knowledge of the Maya enters Poland                                                              |  |  |  |  |  |  |
| 2.         | physical<br>challenges and<br>natural<br>selection | Ordering<br>(Lunar)<br>12.02.02 - 11.02.03 | Orion       | publishing of <i>The Mayan Oracle</i> and <i>Vegetarian Life</i> ; the first article in <i>The World Unknown</i> magazine; Johann Kössner's first seminar in Warsaw; <i>outcome</i> : supporters and critics emerged; some environments feel threatened – the arrival of J. Kössner deprives them of the arguments; fears and great misunderstanding of the word 'oracle' shows up; the beginning of the process of healing of the animal aspects                                                                                                                            |  |  |  |  |  |  |
| 3.         | emotional movement and the supporting tools        | Electric 12.02.03 – 11.02.04               | Pleiades    | Publishing <i>The Cosmic Telepathy and You</i> ;<br>Johann Kössner's second seminar in Warsaw;<br><i>outcome</i> : fears among people with supersensory<br>perception got dispelled; relief of tensions                                                                                                                                                                                                                                                                                                                                                                      |  |  |  |  |  |  |
| 4.         | mental strategy and the vision of goal             | Self-existing<br>12.02.04 – 11.02.05       | Sirius      | Publishing The Mayan factor, The Surfers of the Zuvuya, The Earth Ascending; interview for the Radio Rhythm in New York; inauguration of discussions in the Society of Friends of the Mayan Calendar; development of cooperation with the American Polonia, translation of vol. 1 and 2 into French, English and German; professor Leszek Weres, the eminent astrologist quotes The Mayan Factor during his lecture on Humanitarian Astrology for the American Polonia outcome: J. Argüelles and the knowledge of the Maya enters the academic circle; interest of the media |  |  |  |  |  |  |
| 5.         | spiritual orientated                               | Leading (Overtone) 12.02.05 – 11.02.06     | Arcturus    | planned J. Argüelles' visit to Poland<br>publishing of <i>The Time and the Technosphere</i> "                                                                                                                                                                                                                                                                                                                                                                                                                                                                                |  |  |  |  |  |  |

To make the thing clear I wish to add that numerous star systems e.g. Arcturus, Pleiades, Orion, Sirius are involved in transmitting information onto the Earth.

Arcturus is responsible for the spiritual grounds or the spiritual body. Orion is in charge of the physical grounds and the physical body; the Pleiades take care of the emotional grounds or the emotional body and Sirius is responsible the mental grounds or the mental body.

|            |                                                         | LE OF PULSAR                         |             |                                                                                                                                                                                                                                                                                                                                                                                                                                                                                                                                         |
|------------|---------------------------------------------------------|--------------------------------------|-------------|-----------------------------------------------------------------------------------------------------------------------------------------------------------------------------------------------------------------------------------------------------------------------------------------------------------------------------------------------------------------------------------------------------------------------------------------------------------------------------------------------------------------------------------------|
| revolution | Grounds                                                 | 260-day cycle                        | connections | events                                                                                                                                                                                                                                                                                                                                                                                                                                                                                                                                  |
| 1.         | spiritual attracting the theme                          | Magnetic<br>12.02.01 – 29.10.01      | Arcturus    | Publishing <i>The Guide</i> and <i>The Key to the Calendar</i> - vol. I and II; <i>Compendium</i> , music <i>Solar Seals</i> ; promotion of the books in the R. Ulman society; presentation of the Mayan Calendar at the congress, commemorating 10 years of "Biopol", in Rynia; first workshops in Opole; accusations and boycott of the books by 'authorities' in the esoteric field – the calendar and J. Kössner are made up by H. Kotwicka; <i>outcome</i> : the Mayan knowledge finds its way to the bioenergotherapists' circles |
| 2.         | physical<br>challenges<br>and natural<br>selection      | Ordering (Lunar) 30.10.01 - 16.07.02 | Orion       | Publishing <i>The Mandalas</i> , <i>Time and Destiny;</i> promotion of the books by <i>The Fourth Dimension magazine</i> ; presentation of the Mayan Calendar at the Society of Friends of <i>The World Unknown</i> ; first article in <i>The World Unknown</i> magazine; tempting offers of cooperation (initiations, courses for elites); <i>outcome</i> : the greatest challenge is the lecture at The Society of Friends of <i>The World Unknown</i> (over 300 people in the room – I feel like running away!)                      |
| 3.         | emotional<br>movement<br>and<br>the supporting<br>tools | Electric<br>17.07.02 – 02.04.03      | Pleiades    | Publishing <i>The Mayan Oracle</i> and <i>Living the Vegetarian Way</i> ; the first seminar of Johann Kössner in Warsaw; <i>outcome</i> : freeing from emotional reactions on the sound of the word 'oracle', the books find their way to the natural therapy offices; J. Kössner is no longer a 'phantom'; directing attention to the necessity of healing of the animal potentials                                                                                                                                                    |

| 4. | mental<br>strategy and the<br>vision of goal | Self-existing<br>03.04.03 – 18.12.03      | Sirius   | Publishing <i>The Cosmic Thepathy and You</i> ; the second seminar of Johann Kössner in Warsaw; <i>outcome</i> : changes in the field of consciousness; a positive influence of the knowledge on mental health; common acceptance of the so-called paranormal phenomena – supersensory perception is an original ability of humans                                                                                                                                                                                                                                                                                                                    |
|----|----------------------------------------------|-------------------------------------------|----------|-------------------------------------------------------------------------------------------------------------------------------------------------------------------------------------------------------------------------------------------------------------------------------------------------------------------------------------------------------------------------------------------------------------------------------------------------------------------------------------------------------------------------------------------------------------------------------------------------------------------------------------------------------|
| 5. | spiritual directing                          | Leading (Overtone)<br>19.12.03 – 04.09.04 | Arcturus | Publication of <i>The Mayan Factor</i> , <i>The Surfers of the Zuvuya</i> and <i>The Earth Ascending</i> ; an interview for Radio Rhythm                                                                                                                                                                                                                                                                                                                                                                                                                                                                                                              |
| 6. | physical<br>balance                          | Rhythmic<br>05.09.04 – 22.05.05           | Orion    | inauguration of debating meetings of The Society of the Mayan Calendar; development of cooperation with the American Polonia; translation of vol. 1 and 2 into French, English and German; professor Leszek Weres, the eminent astrologist quotes <i>The Mayan Factor</i> during his lecture on <i>Humanitarian Astrology</i> for the American Polonia outcome: the possibility of joining in active cooperation to increase the level of consciousness of all the people interested and the Polonia all over the world; availability of Polish books makes it possible for the Mayan knowledge to return to where it comes from –our common success! |
| 7. | emotional<br>support                         | Resonant 23.05.05 – 06.02.06 usw.         | Pleiades | planned Jose Argüelles' visit to Poland                                                                                                                                                                                                                                                                                                                                                                                                                                                                                                                                                                                                               |

Analogically, you can analyze your own solar and galactic cycles and mark your galactic birthday in the 13-moon calendar.