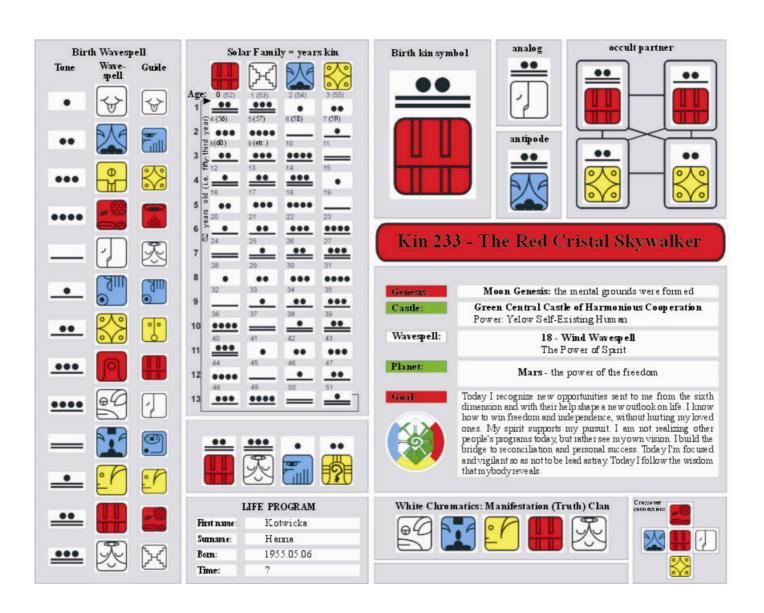

To make the task easier for you I will use my kin of birth (kin 233) as an example. Follow me and act analogically, using your data. For the exercises you are going to need your galactic certificate, *Key to the Calendar*, the up-to-date 13-moon calendar and the Tzolkin grid, which can be found at the end of the book.

# A. The kin of birth (central kin): Kin 233, Red Crystal Skywalker White Wind Wavespell

The goal: regain inner freedom, blaze trails for others, attract knowledge form higher dimensions, set the border of knowledge, gradually rise higher, join in cooperation, and organize the mental grounds.

# B. Guide of the kin 233: Kin 105, Red Magnetic Serpent

- 1. Its position in the crossover connections is above the central kin.
- 2. The seal of the guide is accompanied by the *first tone*, which means that the guide represents the wavespell.

# C. The analog partner of the kin 233: Kin 246, White Crystal World Bridger

- 1. Its position in the crossover connections is on the right from the kin of birth.
- 2. The analog partner has the same tone as the kin of birth: *tone 12* and therefore the same character features and similar personality.

# D. The antipode partner of kin 233: Kin 103, *Blue Crystal Night*

- 1. Its position in the crossover connections is on the left from the kin of birth.
- 2. It has the same *tone* as the kin of birth, meaning the same features of character and a similar personality. Since this is your reflection, it shows the qualities of your character that you most probably deny and the tasks you do not want to take up. For the kin 233 this is *tone 12*.

# E. The occult partner of kin 233: Kin 28, Yellow Ordering (Lunar) Star The occult quartet consists of: kin 28, kin 33 and kin 228

Picture C

- 1. The position of your occult partner in the crossover connections is below your kin of birth.
- 2. The sum of tones of the kin of birth and the kin of your occult partner is 14. Skywalker 12 + Star 2 = 14