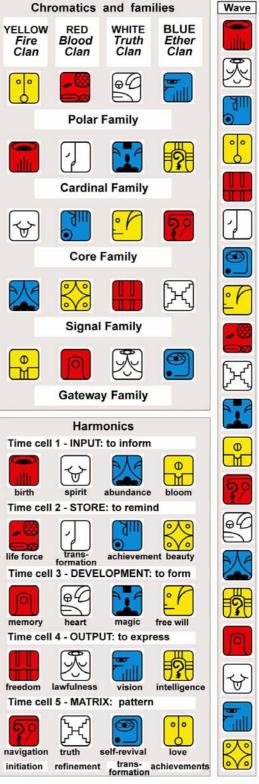

#### **Chromatics**

In order to understand the cycles of chromatics you need to return to the previous information. Let me remind you that in 1987 the galactic spin changed the direction of its movement from clockwise (to the right) to counterclockwise (to the left). The movement to the left opens before us the new concentrated structures, makes even keener observations possible. This is the so-called solar and galactic circulation, *inhale/exhale* cycle. The information gets out with the *exhale* and the potential realizes in the *inhale* (it turns into genetic code). We exhale in four steps (chromatics), five units each, we inhale in five steps (harmonics), four units each.

Galactic infinity finds expression in the Mayan cosmology in the four galactic cycles of Time, the origin of which is the primary chromatics Time-Atom. Their circulation repeats in form of the four galactic forces: *Fire, Blood, Manifestation (Truth)* and *Heaven (Ether)*. In those forces originated the four clans. During chromatic movement, the so-called fifth force, the twenty tribes – galactic colonizers, called interdimensional tribes of Time, understood as an evolutionary program, were formed. (Note that the fifth force or G force is the power of radiation of the Time program; rays of the intelligence of Time, sent from the galactic centre)

| EARTH    |        | Green |       |      |              |
|----------|--------|-------|-------|------|--------------|
| FAMILY   | yellow | red   | white | blue | TIME-Atom    |
| Polar    | •••    |       |       |      | Crown        |
| Cardinal |        | 1     |       | ?    | Throat       |
| Core     | 4      |       | · P   | 39   | Heart        |
| Signal   |        |       |       | [논   | Solar Plexus |
| Gateway  |        |       | S.    |      | Root         |

Each chromatic unit embraces five of twenty solar and galactic tribes (seals); it begins and ends with the seal of the same color family. The 52 chromatics run through every spin of the 260 days (260 kins of the Tzolkin): 13 red, 13 white, 13 blue, 13 yellow. The green color supports the whole chromatics Time-Atom (see picture G).

Chromatics is a cycle of five solar seals. We have four chromatics and five earthly families. You belong to one of the five families and one of the four chromatics—your galactic signature will tell you which exactly. At the bottom of your galactic certificate you can see the group of your chromatics.

#### An interpretation of the personal harmonics.

From the pattern of your galactic certificate (below field B) you can see the four kins of your personal harmonics and the time cell connected with this harmonics. This is your galactic PIN. The seals that belong here always show up in a particular order of colors: red, white, blue, yellow. The yellow kin always governs the actions of each of the 65 groups. The level of interaction of the harmonics is established by one of the five time cells: INPUT (ENTRANCE), STORE (GRANARY), DEVELOPMENT (PROCESS), OUTPUT (EXIT) and MATRIX (PATTERN). Whereas individual scopes and functions are designated by seals and tones assigned to them. The yellow kin sets the tempo and dynamics of action. The yellow kin is the boss here, an expert on genetics and the fourth dimension. The name of the cell of time comes from the name of the tone of the yellow kin, e.g. *Magnetic, Ordering, Electric*.

The order of appearance of the cells of time is unchangeable:

**INPUT:** the TIME potential brings certain treasures to the Earth; initiation

**STORE:** gathering in the information bank of what has been brought to the Earth;

anchoring of the theme

**DEVELOPMENT:** developing of what has been gathered in the bank; initiating the process

**OUTPUT:** expressing what has been developed; the outcome of the process

MATRIX: the outcome becomes the primary pattern, which as complete fulfillment will

be given at the disposal of the next harmonics.

| COLOR                  | TIME CELLS |            |                  |             |             |  |  |  |
|------------------------|------------|------------|------------------|-------------|-------------|--|--|--|
| COLOR                  | 1<br>INPUT | 2<br>STORE | 3<br>DEVELOPMENT | 4<br>OUTPUT | 5<br>MATRIX |  |  |  |
| Red<br>Initiation      |            |            |                  |             |             |  |  |  |
| White<br>Cleaning      | 4          |            | <b>P</b>         |             | (7-4)       |  |  |  |
| Blue<br>Transformation |            |            |                  |             |             |  |  |  |
| Yellow<br>Ripening     | <b>O</b>   |            | · · ·            | ?           | 00          |  |  |  |