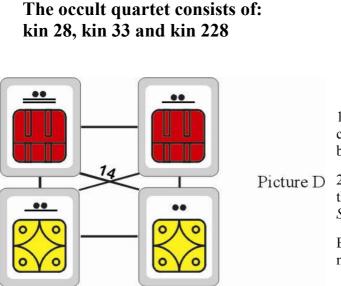

# E. The occult partner of kin 233: Kin 28, Yellow Ordering (Lunar) Star The occult quartet consists of: kin 28, kin 33 and kin 228

Picture C

- 1. The position of your occult partner in the crossover connections is below your kin of birth.
- 2. The sum of tones of the kin of birth and the kin of your occult partner is 14. Skywalker 12 + Star 2 = 14

Every kin (apart from the 20 kins of the mystical column) is assigned to the so-called

occult quartet. The position of the occult partner on the TZOLKIN grid is diagonal to the central kin. The symmetrical mirror reflections of both kins mark positions of the remaining kins of the quartet. The sum of tones in a quartet is 28. All positions of the quartet are on the plane of a square or a rectangle.

Kin 233: *Skywalker* 12 + Star 2 + Skywalker 7 + Star 7 = 28

- 3. In mathematical logic (code 0-19) the sum of the seal of birth and the occult seal is 21. *Skywalker* with the numerical code of 13 + Star with the code of 8 = 21.
- 4. The color relations between the seal of birth and the occult seal: *yellow* and *red* or *white* and *blue* (see *Annex*: 'Table of Colors').