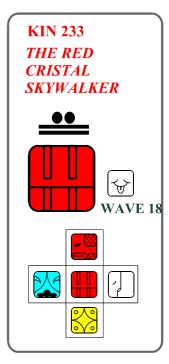

# A. The kin of birth (central kin): Kin 233, Red Crystal Skywalker White Wind Wavespell

The goal: regain inner freedom, blaze trails for others, attract knowledge form higher dimensions, set the border of knowledge, gradually rise higher, join in cooperation, and organize the mental grounds.

Picture F

Example: kin 233, *Red Crystal Skywalker* (see picture A).

Harmonics 59: Ordering (Lunar) Output

Assigned kins: Skywalker 12, Wizard 13, Eagle 1, Warrior 2.

Harmonic 58: Spectral Development Harmonic 59: Ordering Output