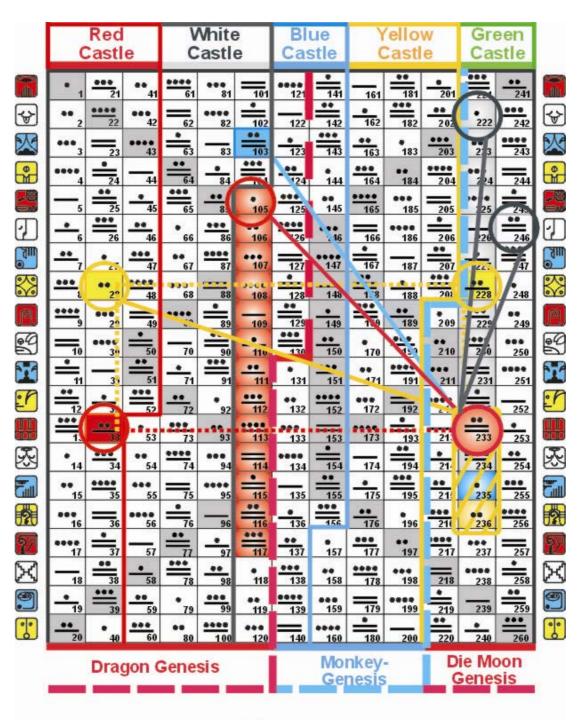

Picture A

We begin with marking the seven crossover connection kins on the Tzolkin grid. Note that people whose kins of birth are assigned to the mystical column have only four partners

- 3. In mathematical logics (code 0-19) the difference between the seals is 10. *Skywalker* coded 13 *Night* coded 3 = 10
- 4. The position of the antipode partner on the Tzolkin grid is130 kins from the kin of birth, so it is on the opposite pole of the 260-unit Tzolkin matrix.

$$kin 233 - 130 = kin 103$$
  
or  $kin 233 + 130 = 363 - 260 = kin 103$ 

- 5. Its task is to keep balance. By stirring your life field, the antipode partner motivates you to revive the memory potential fast asleep in your subconsciousness. While challenging you, extending tensions to the maximum, rising obstacles and showing contrasts, the antipode forces your reaction searching for means of prevention, ways out, optimal solutions and either launching an attack or setting up for defense. Those forces typically emerge in a tense situation as a particular person or energy. Nevertheless, it always helps you stir from your lethargy, which usually comes as an unpleasant experience. Although this is your antagonist, his aim is to appeal to your reason so that you could find your golden mean and try to keep it.
- 6. Color relations between the seal of birth and the antipode seal: *red and blue* or *white and yellow* (see *Annex 'Table of Colors'*).